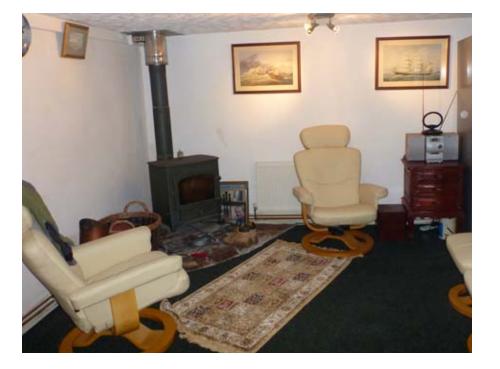

#### **DOWNSTAIRS**

A small front entrance way leads to the good size front lounge on one side and a smaller dining room on the other side. The corridor leads to a large and comfortable kitchen/day room area, with a feature wood burning stove.

# LOUNGE

The lounge has a feature electric fire in addition to the central heating. Open beam ceiling, carpets and blinds.

#### FAMILY AREA (KITCHEN

A large area adjacent to the kitchen area, ideal for dining or relaxing. It features a wood burning stove which gives out a large amount of heat when required.