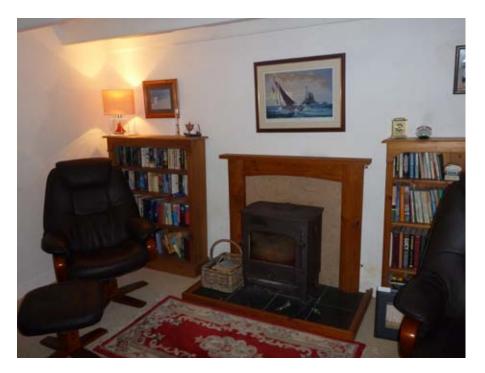

#### **DOWNSTAIRS**

A small front entrance way leads to the good size front lounge on one side and a smaller dining room on the other side. The corridor leads to a large and comfortable kitchen/day room area, with a feature wood burning stove.

# LOUNGE

The lounge has a feature electric fire in addition to the central heating. Open beam ceiling, carpets and blinds.

#### FAMILY AREA (KITCHEN

A large area adjacent to the kitchen area, ideal for dining or relaxing. It features a wood burning stove which gives out a large amount of heat when required.