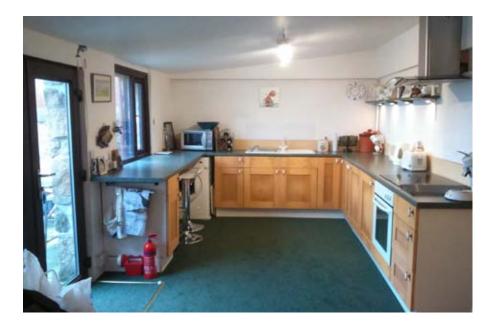

## KITCHEN

Large area with all modern appliances, This is a very light room with plenty of afternoon sunshine and views out into the West Atlantic. Includes electric cooker, electric hob, fridge (freezer, new washing machine by arrangement), plenty of storage cupboards, breakfast bar.

The fitted kitchen features ceramic hob, electric oven, fridge freezer. and numerous storage cupboards. Off to one side is the door to the bathroom and toilet, where the oil fired boiler is positioned.