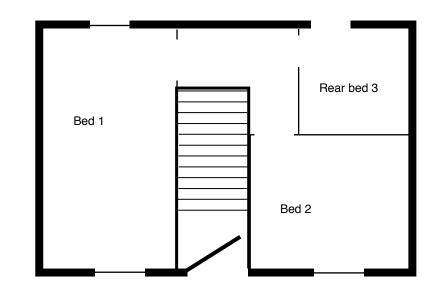

#### **UPSTAIRS**

A staircase leads to the first floor with large main bedroom to left. To right is a front bedroom and small rear bedroom. The main and small bedrooms enjoy views out to sea.

# FIRST FLOOR

#### **BEDROOM 1**

A good sized, double aspect room with views out to the front and rear to the Atlantic. Carpets and blinds.

#### BEDROOM 2 & 3

Bedroom 2 is smaller but still large enough for a double bed if required.

Bedroom 3 is ideal for a single bed and has rear views out over the Atlantic.