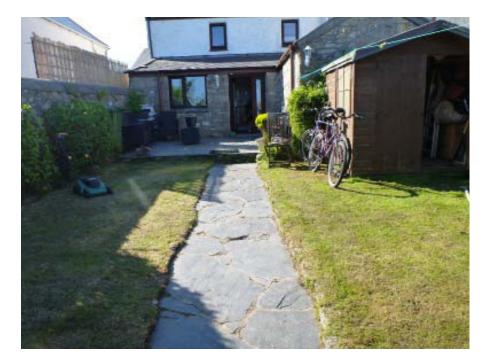

The back door leads to the secluded walled rear garden, with an outside wooden shed for tools and bikes.

All rooms are fitted with curtains/blinds and carpets.

#### **REAR GARDEN**

A secluded and secure walled garden at the rear with patio BBQ area. Also a garden storage shed. Path to gate and rear drive, and private parking area.