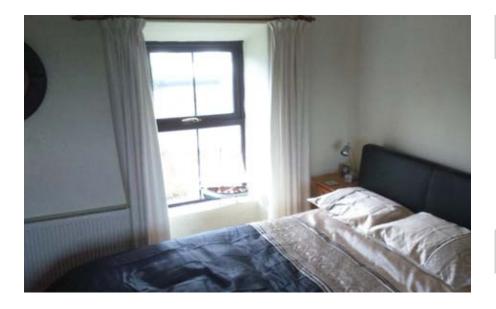

#### **BEDROOM 1**

A good sized, double aspect room with views out to the front and rear to the Atlantic. Carpets and blinds.

#### **UPSTAIRS**

A staircase leads to the first floor with large main bedroom to left. To right is a front bedroom and small rear bedroom. The main and small bedrooms enjoy views out to sea.