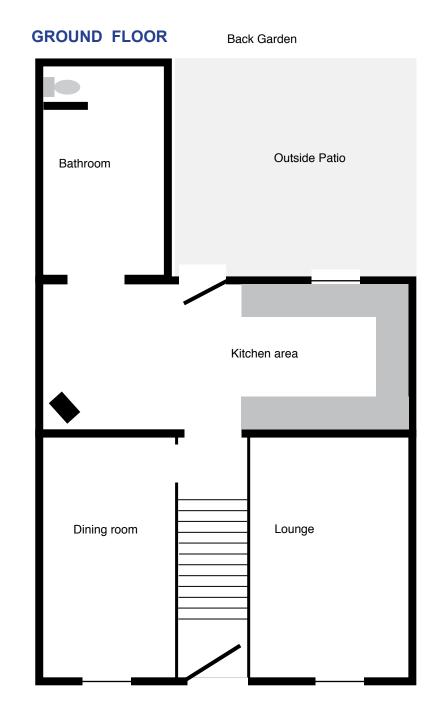

#### **DOWNSTAIRS**

A small front entrance way leads to the good size front lounge on one side and a smaller dining room on the other side. The corridor leads to a large and comfortable kitchen/day room area, with a feature wood burning stove.

The fitted kitchen features ceramic hob, electric oven, fridge freezer. and numerous storage cupboards. Off to one side is the door to the bathroom and toilet, where the oil fired boiler is positioned.

The back door leads to the secluded walled rear garden, with an outside wooden shed for tools and bikes.

All rooms are fitted with curtains/blinds and carpets.

#### **DINING ROOM**

There is a storage cupboard under the stairs. A staircase from the front door leads to the first floor landing. Inclydes carpets and blinds.

## KITCHEN

Large area with all modern appliances, This is a very light room with plenty of afternoon sunshine and views out into the West Atlantic. Includes electric cooker, electric hob, fridge (freezer, new washing machine by arrangement), plenty of storage cupboards, breakfast bar.

#### FAMILY AREA (KITCHEN

A large area adjacent to the kitchen area, ideal for dining or relaxing. It features a wood burning stove which gives out a large amount of heat when required.

#### BATHROOM

Features white tiled floor, a bath (with shower attachment), Toilet area, boiler, heated towel rail and radiator. Wash hand basin

#### **REAR GARDEN**

A secluded and secure walled garden at the rear with patio BBQ area. Also a garden storage shed. Path to gate and rear drive, and private parking area.