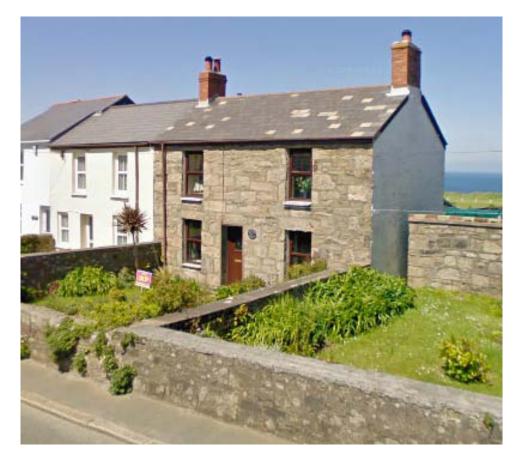

# **"STRAWBERRY COTTAGE"**

3 PORTHERRAS CROSS, PENDEEN CORNWALL TR19 7DY

#### "STRAWBERRY"

Strawberry Property Management is pleased to offer to let this UNFURNISHED double fronted, three bedroom end of terrace property. Formerly a miners cottage it features thick stone walls, mature front garden, secluded rear garden, sea views from the rear, and a large kitchen area. The property has been completely refurbished with new carpets, new central heating system, new bathroom, new kitchen. Double glazed throughout.

# **"STRAWBERRY COTTAGE"**

Front Garden