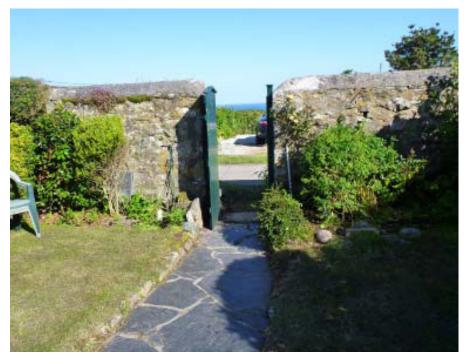

The back door leads to the secluded walled rear garden, with an outside wooden shed for tools and bikes.

All rooms are fitted with curtains/blinds and carpets.

#### **REAR GARDEN**

A secluded and secure walled garden at the rear with patio BBQ area. Also a garden storage shed. Path to gate and rear drive, and private parking area.