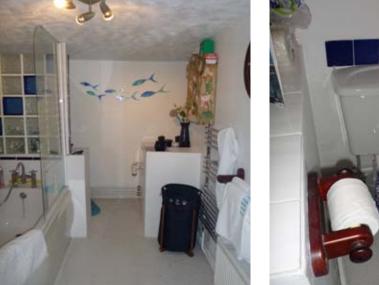

#### BATHROOM

Features white tiled floor, a bath (with shower attachment), Toilet area, boiler, heated towel rail and radiator. Wash hand basin