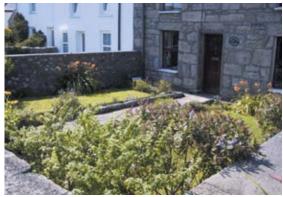

# **"STRAWBERRY COTTAGE"**

Front Garden

#### **REAR GARDEN**

A secluded and secure walled garden at the rear with patio BBQ area. Also a garden storage shed. Path to gate and rear drive, and private parking area.