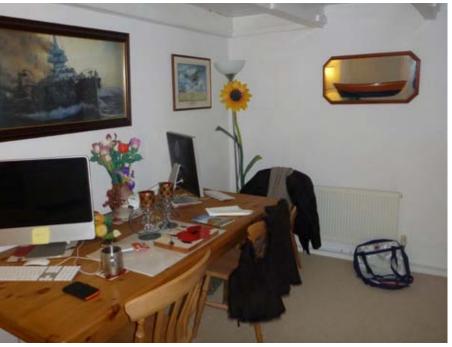

#### **UPSTAIRS**

A staircase leads to the first floor with large main bedroom to left. To right is a front bedroom and small rear bedroom. The main and small bedrooms enjoy views out to sea.

#### **BEDROOM 1**

A good sized, double aspect room with views out to the front and rear to the Atlantic. Carpets and blinds.

#### BEDROOM 2 & 3

Bedroom 2 is smaller but still large enough for a double bed if required.

Bedroom 3 is ideal for a single bed and has rear views out over the Atlantic.